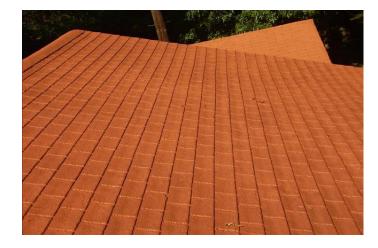

## www.RoofCoatingsUSA.org America's Premier Roof Coating Contractor



The Roof Coatings USA Roof Coating System is a premium quality, durable, 100% acrylic latex flat finish. This coating is mildew and algae resistant and will not discolor or yellow when exposed to typical high roof temperatures. It has excellent adhesion to various types of roofing materials and is tintable to match a variety of custom colors. Ideal for use on clay tile, aluminum/metal materials, asphalt shingles, concrete or wood shake roofs.

Ideal for various types of roof surfaces 100% acrylic latex for excellent adhesion Non-yellowing and resists fading Mildew and algae resistant finish Numerous colors available Durable flat or satin finish



Aged Roof Before Roof Coating



Roof Restored After Roof Coating