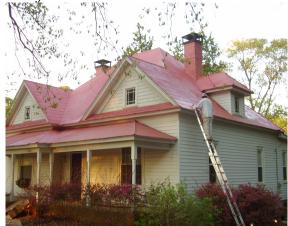

## www.RoofCoatingsUSA.org America's Premier Roof Coating Contractor



The Roof Coatings USA Roof Coating System is a premium quality, durable, 100% acrylic latex flat finish. This coating is mildew and algae resistant and will not discolor or yellow when exposed to typical high roof temperatures. It has excellent adhesion to various types of roofing materials and is tintable to match a variety of custom colors. Ideal for use on clay tile, aluminum/metal materials, asphalt shingles, concrete or wood shake roofs.

Ideal for various types of roof surfaces 100% acrylic latex for excellent adhesion Non-yellowing and resists fading Mildew and algae resistant finish Numerous colors available Durable flat or satin finish



Aged Roof Before Roof Coating



Roof Restored After Roof Coating