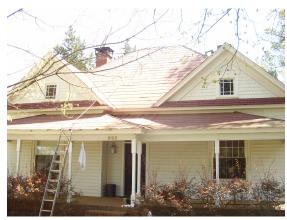

## www.RoofCoatingsUSA.org America's Premier Roof Coating Contractor



The Roof Coatings USA Roof Coating System is a premium quality, durable, 100% acrylic latex flat finish. This coating is mildew and algae resistant and will not discolor or yellow when exposed to typical high roof temperatures. It has excellent adhesion to various types of roofing materials and is tintable to match a variety of custom colors. Ideal for use on clay tile, aluminum/metal materials, asphalt shingles, concrete or wood shake roofs.

Ideal for various types of roof surfaces 100% acrylic latex for excellent adhesion Non-yellowing and resists fading Mildew and algae resistant finish Numerous colors available Durable flat or satin finish



Aged Roof Before Roof Coating



Roof Restored After Roof Coating